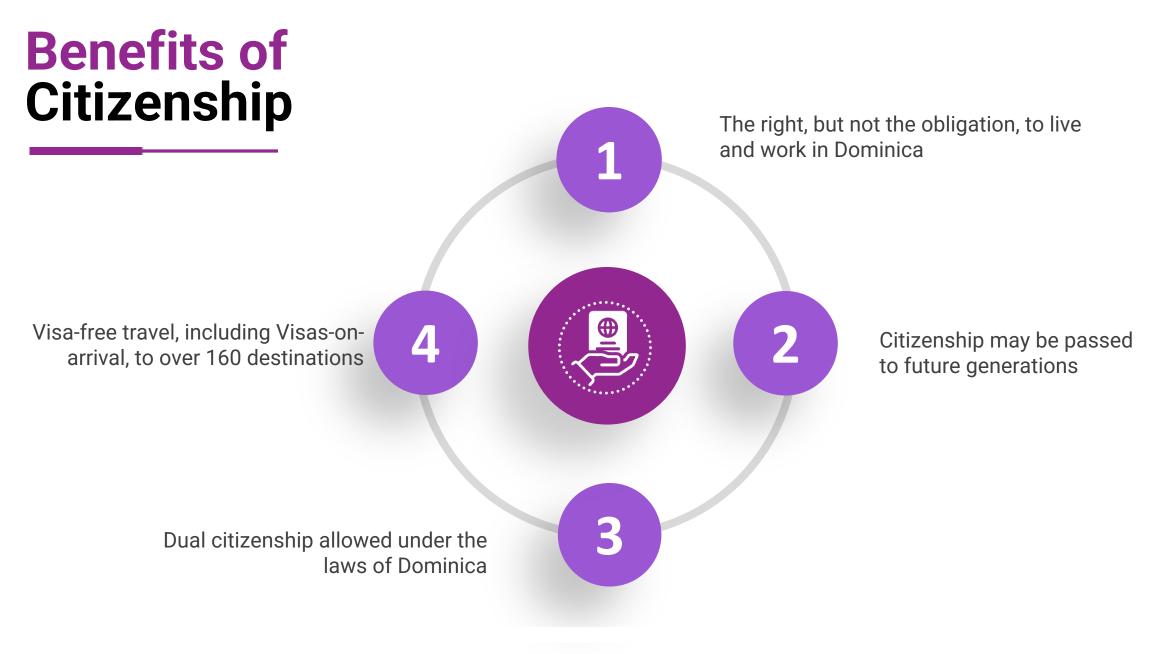

### Overview

Type: Citizenship

Established in 1993

?

Processing time: around 3 months

Ø

htpp.whinchesterpowerhouse.co.uk